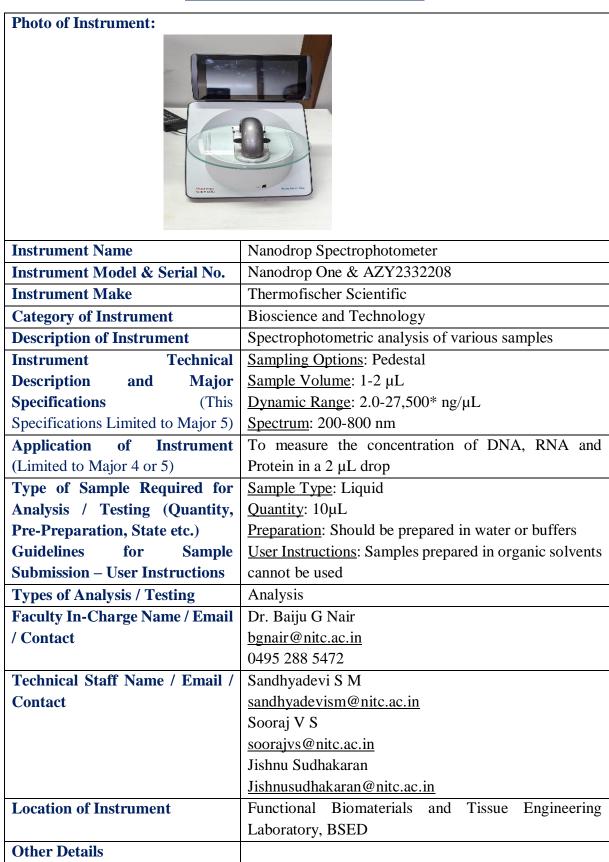

## Nanodrop Spectrophotometer

## **Department of Bioscience and Engineering, NIT Calicut**

**User Charges:** 

| S.NO. | Type of<br>Analysis/Testin<br>g | Internal -<br>within<br>Departmen | Internal -<br>Other<br>Department | External<br>Academic<br>Educational | National<br>Labs | Industry  |
|-------|---------------------------------|-----------------------------------|-----------------------------------|-------------------------------------|------------------|-----------|
|       | _                               | t of NITC                         | s NITC                            | Institutes                          |                  |           |
| 1     | Analysis                        | 0/-                               | 100/- per                         | 200/- per