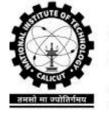

#### 5. Thin Film Coating Unit

#### Comprising of

- DC power supply for sputter coater 1
- DC power supply for thermal evaporator— 1
- Digital mass flow controller 3
- Evaporation chamber 1
- Rotary pump 1
- Sputter coating chamber 1
- Turbo molecular pump 1
- Vaccum gauge 1
- Cost: Rs. 13,99,650
- Installed Location : Project Lab