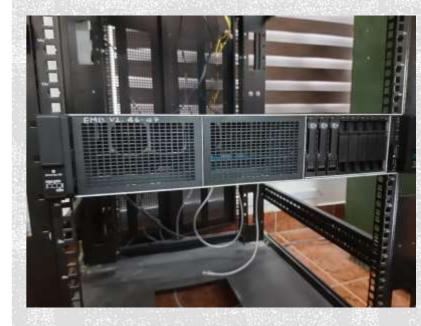

**Department: Electronics and Communication** 

**Engineering** 

Details of the equipment and its utilization

8. HPE Prolient DL380 Gen10 Server

Processor: 2 x Intel Xeon silver 4309Y @ 2.80GHz

• RAM: 32GB x 4 DDR4

• SSD: 960 GB x 3

• GPU: Nvidia A30 24 GB

• Cost: Rs. 12,03,651

Installed Location: Intel Lab

**Department: Electronics and Communication** 

**Engineering** 

Details of the equipment and its utilization