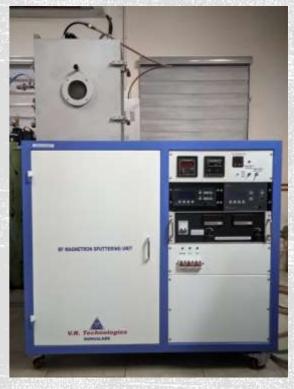

4. RF Magnetron Sputtering Unit

• Cost: Rs. 14,99,925

Installed Location: Project Lab

**Department: Electronics and Communication** 

Short description about the Lab

Details of the equipment and its utilization