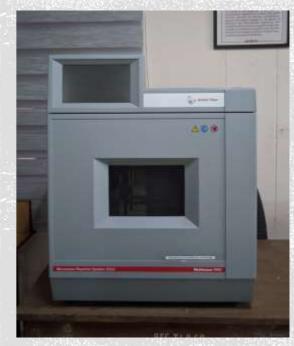

#### 2. Microwave Pro SOLV and accessories

#### Comprising of

- 108040/AT Multiwave Pro SOLV 50Hz 1
- 157884/AT rotor SN mixed vessel type 1
- 8468/AT T-prob s 1
- 104324/AT Immersion tube s with seal NXF 2
- 104323/AT Immersion tube s with seal NXQ 1
- 22775/CZ Heating element ø10x18 4
- Cost: Rs. 29,93,256.33
- Installed Location: Project Lab