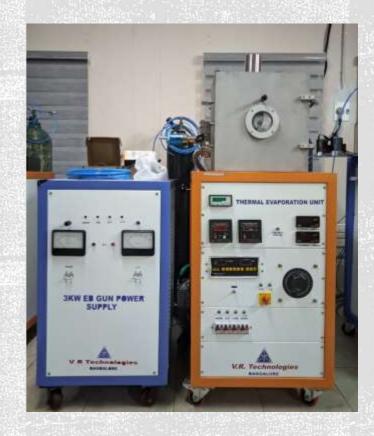

#### 6. IC-CAP 2023

- Software version w8599ux-KEYSIGHT
- 5 User (1 Server 4 Client)
- License till 2028
- Cost: Rs. 11,80,000
- Installed Location : AWCS Lab

**Department: Electronics and Communication** 