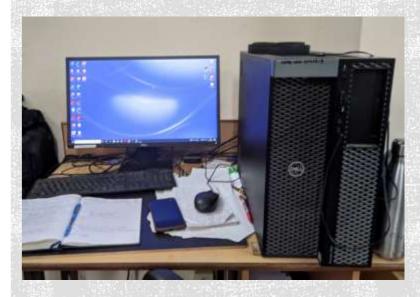

**Department: Electronics and Communication** 

**Engineering** 

Details of the equipment and its utilization

8. HPE Prolient DL380 Gen10 Server

Processor: 2 x Intel Xeon silver 4309Y @ 2.80GHz

• RAM: 32GB x 4 DDR4

• SSD: 960 GB x 3

• GPU: Nvidia A30 24 GB

• Cost: Rs. 12,03,651

Installed Location: Intel Lab

**Department: Electronics and Communication** 

**Engineering** 

Details of the equipment and its utilization