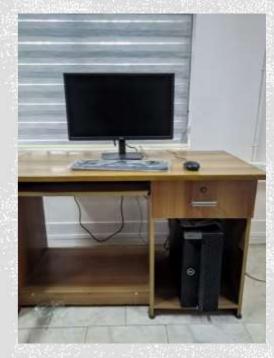

#### Details of the equipment and its utilization

#### 11. Dell Precision 7920

• Processor: 2 x Intel Xeon Gold 6226 @ 2.70GHz

• RAM: 256 GB

• GPU: Nvidia Quadro RTX 8000

• Cost: Rs. 10,41,333

Installed Location: PSoC LAB

ECED Conference Room

Seating capacity: 15