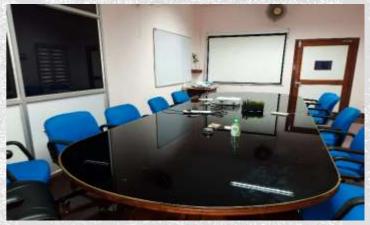

#### 11. Dell Precision 7920

• Processor: 2 x Intel Xeon Gold 6226 @ 2.70GHz

• RAM: 256 GB

• GPU: Nvidia Quadro RTX 8000

• Cost: Rs. 10,41,333

Installed Location: PSoC LAB

ECED Conference Room

Seating capacity: 15