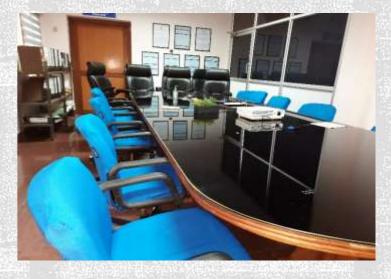

#### 11. Dell Precision 7920

• Processor: 2 x Intel Xeon Gold 6226 @ 2.70GHz

• RAM: 256 GB

• GPU: Nvidia Quadro RTX 8000

• Cost: Rs. 10,41,333

Installed Location: PSoC LAB

ECED Conference Room

Seating capacity: 15